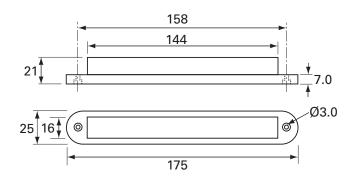

## Technical Drawing (not to scale)

### **Specification**

Type LED lamp
Voltage 12/24 volt dc
LED 10 white LEDs

Light angle 120°

Housing Polycarbonate
Gasket Synthetic rubber
Operating Temperature 0°C to +50°C

Protection IP66 Weight 60g

Dimensions I 175 x w 25 x h 21mm